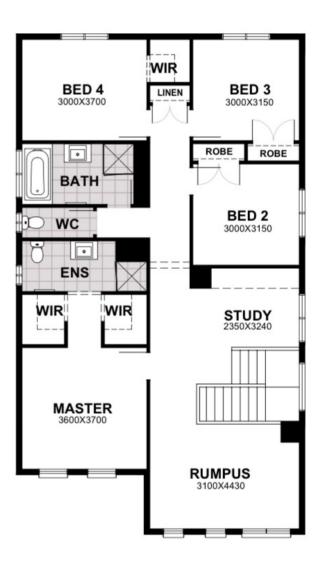

## FOUR BEDROOM DOUBLE STOREY RESIDENCE IN THE HEART OF BERWICK

This fixed priced package includes:

- Fixed Site Costs
- Landscaping to front and rear
- Full share fencing
- Coloured concrete driveway.
- Fold away clothesline with a coloured concrete pad.
- Concrete letterbox to suit house type and meet the design guidelines of the estate.
- 2580mm ceiling height
- Timber Laminate Flooring with Carpet
- Heating and Cooling
- Blinds throughout
- Stainless steel appliances including dishwasher
- Stone benchtops to kitchen
- Tiled shower bases
- Alarm system including sensors and keypad to entry