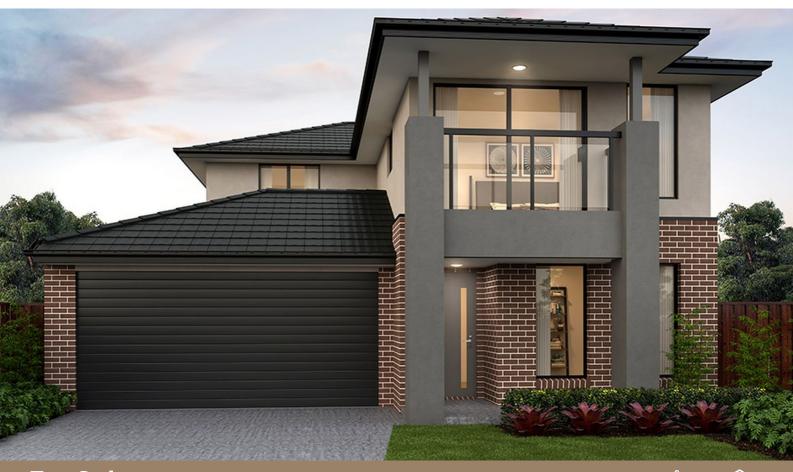

## FOUR BEDROOM DOUBLE STOREY RESIDENCE IN THE HEART OF BERWICK

This fixed priced package includes:

- Fixed Site Costs
- Landscaping to front and rear
- Full share fencing
- Coloured concrete driveway.
- Fold away clothesline with a coloured concrete pad.
- Concrete letterbox to suit house type and meet the design guidelines of the estate.
- 2580mm ceiling height
- Timber Laminate Flooring with Carpet
- Heating and Cooling
- Blinds throughout
- Stainless steel appliances including dishwasher
- Stone benchtops to kitchen
- Tiled shower bases
- Alarm system including sensors and keypad to entry