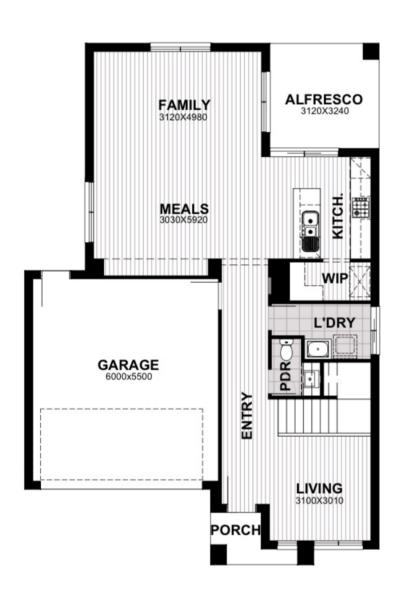

## FOUR BEDROOM DOUBLE STOREY RESIDENCE IN THE HEART OF BERWICK

This fixed priced package includes:

- Fixed Site Costs
- Landscaping to front and rear
- Full share fencing
- Coloured concrete driveway.
- Fold away clothesline with a coloured concrete pad.
- Concrete letterbox to suit house type and meet the design guidelines of the estate.
- 2580mm ceiling height
- Timber Laminate Flooring with Carpet
- Heating and Cooling
- Blinds throughout
- Stainless steel appliances including dishwasher
- Stone benchtops to kitchen
- Tiled shower bases
- Alarm system including sensors and keypad to entry