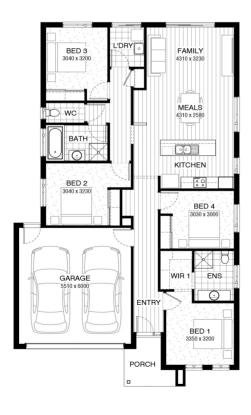

Lot 730 Colson Way, Berwick (Alira)

- Site Costs Including Rock Assurance
- Council and Developer Requirements
- 12 Month Price Freeze With Option To
- Quality Assured With Our 30-Year
- Multiple Floorplan Options Available
- Choice of Facade