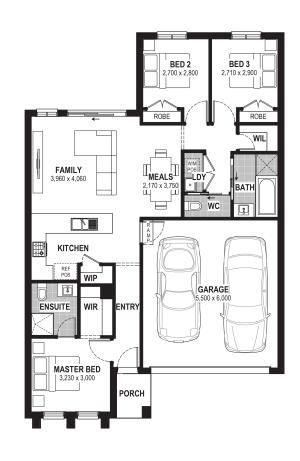

From: \$724,651\*

Alira Estate Cupples Crescent, Berwick Lot 3048

Facade: Nest House: 15.09 sq Land: 281 m2

🖴 3 😓 2 🕮 1 🧼 2

## **Sutherland 15**