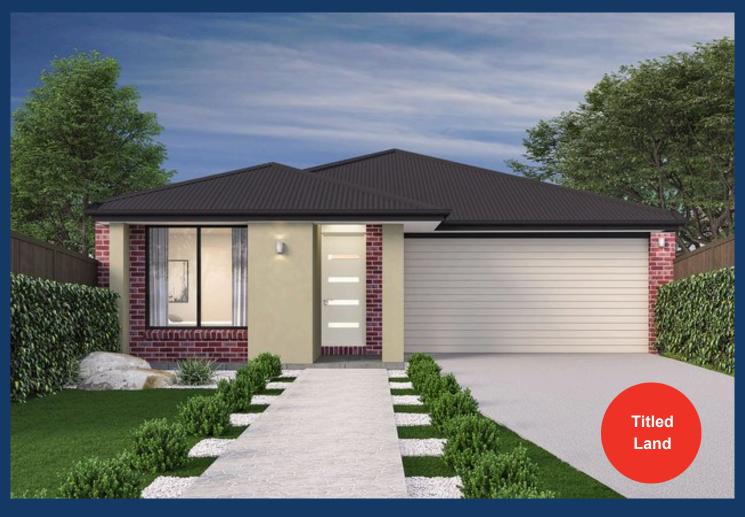

From: \$724,651\*

Alira Estate Cupples Crescent, Berwick Lot 3048

Facade: Nest House: 15.09 sq Land: 281 m2

🖴 3 😓 2 🕮 1 🧼 2