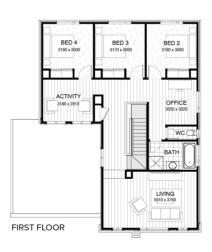

FAMILY MEALS 3289 x 4710 BED 1
SERVICE STORY OF THE SERVICE STORY OF THE



## Lot 3058 Cupples Crescent , Berwick (Alira)

- Site Costs Including Rock Assurance
- Council and Developer Requirements
- 12 Month Price Freeze With Option To Extend
- Quality Assured With Our 30-Year Structural Guarantee
- Multiple Floorplans and Facade Options

  Δvailable
- Style Your Home With Expert Interior
   Designers At Our Edge Selection Studio



## **Kevin Chen**

Kevin.Chen@burbank.com.au www.burbank.com.au

'Images are for illustrative purposes only and may include upgrade Items, fixtures, finishes available at an additional cost. Burbank does not supply items such as furniture, landscaping, fencing and external lighting. Any prices listed do not include the supply of these Items. Packages are subject to availability and to the subject to developer's design review panel